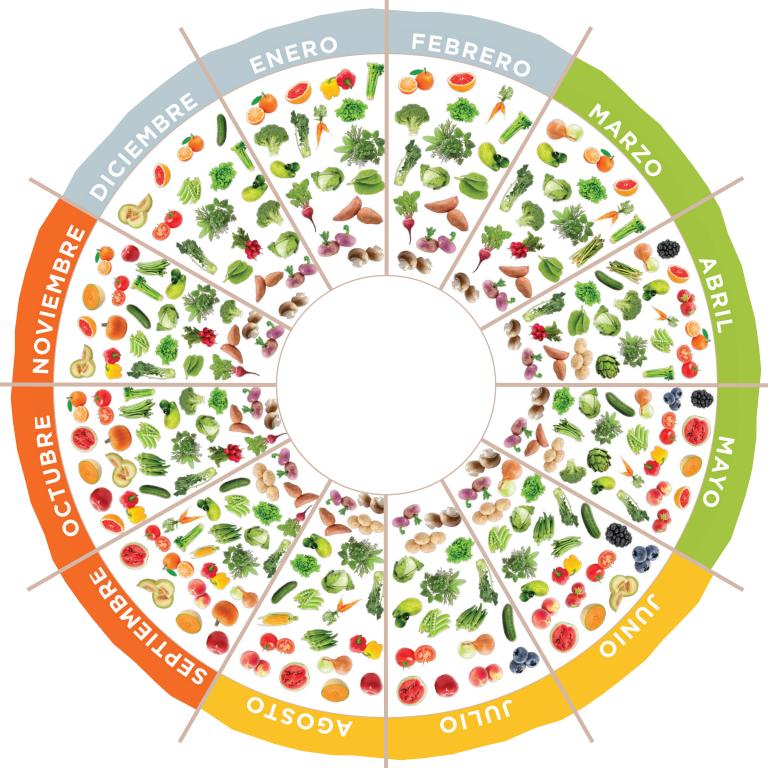

## Ciclo de la Estación Utiliza este esquema

FEBRERO

Para descubrir las frutas y verduras que se cosechan en Texas en cada estación.

annun .

זחרוס

Firulas y Verduras Añade más frutas

y verduras frescas a tus comidas

# Estaciones en Texas

MARTO

om

ABRI

MAYO

Cada fruta y verdura madura en una cierta estación, y es fácil encontrarlas cuando están más sabrosas.

Descubre las FRUTAS Y VERDURAS DE LA ESTACIÓN FRUTAS Y VERDURAS DE LA ESTACIÓN DE LA ESTACIÓN seasonaliones

BRE

NOVIEMBRE

OCTUBRE

ENERO

Ciclo de la Estación Utiliza este esquema para descubrir las frutas y verduras que se cosechan en Texas en cada estación.

annua a

Descubre las FRUTAS Y VERDURAS The FRUTAS Y VERDURAS DE LA ESTACIÓN De LA ESTACIÓN SquareMeals.org/Seasonalitythet