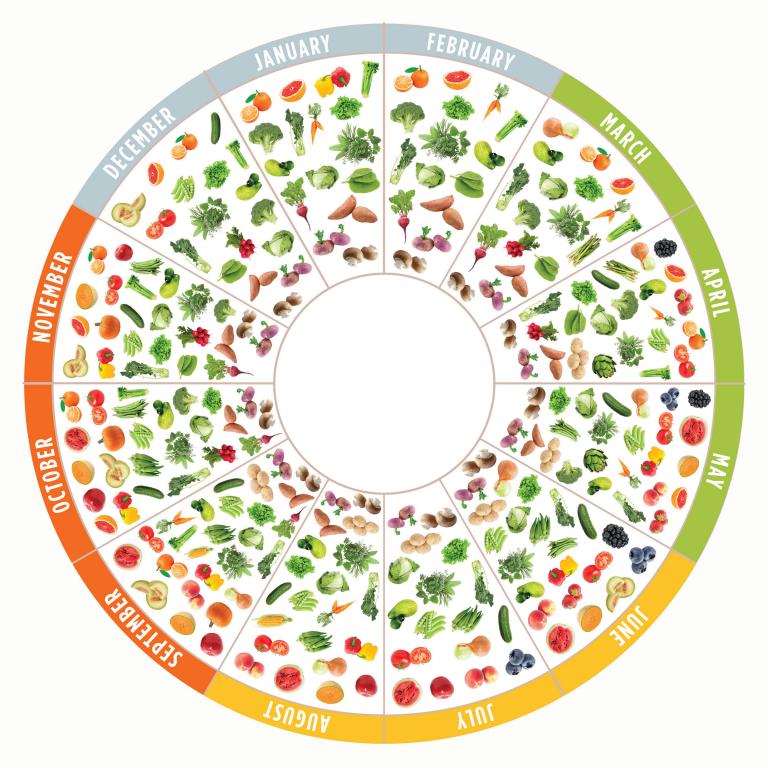

Seasonality Wheel Use this wheel to discover what Texas grown fruits and vegetables are usually in season each month

FEBRUARY

## Texas Seasons

MARCH

APRIL

Every fruit & vegetable has a season, the time of the year when it's easiest to find locally grown options and flavors are the most annon a delicious.

Farm Fresh Incorporate more Farm Fresh products into áll your meals and snacks.

101

What's in Season? SPIN THE WHEEL TO FIND OUT rearn more @ SquareMeals.org/SeasonalityWheat

NOVEMBER

OCTOBER

TSUDUA

CF SHELLETS

Seasonality Wheel Use this wheel to discover what Texas grown fruits and vegetables are usually in season each month

What's in Season? SPIN THE WHEEL TO FIND OUT rearn more @ SquareMeals.org/SeasonalityWheat