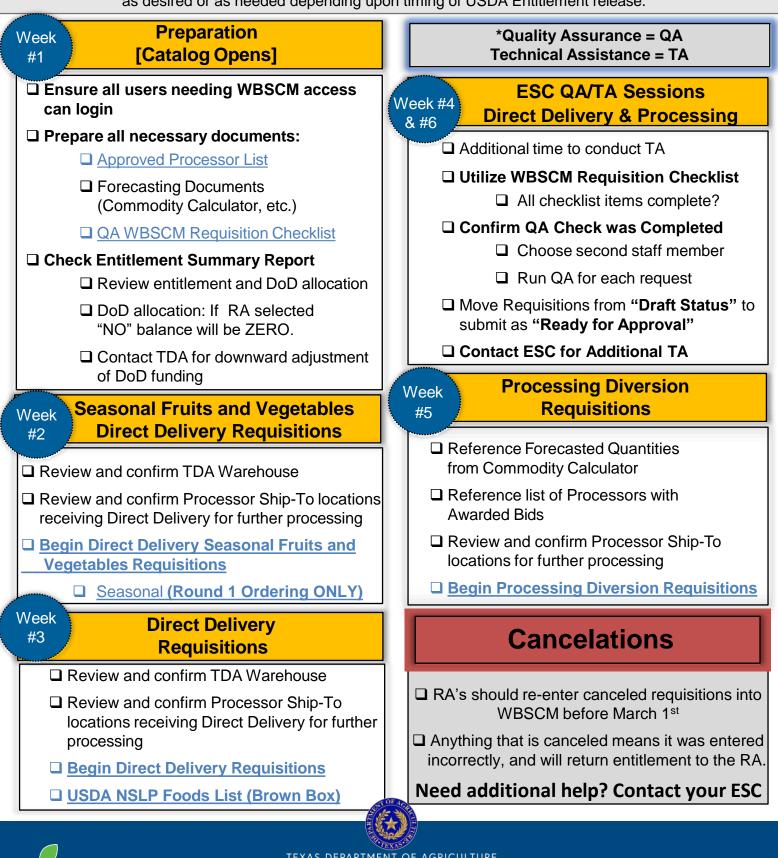

## USDA Foods Ordering Schedule

Use this schedule of tasks to place requests for USDA Foods through WBSCM. Weekly tasks can be condensed as desired or as needed depending upon timing of USDA Entitlement release.